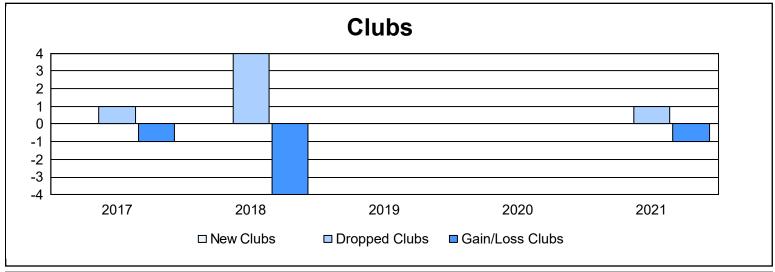

District 5M 13 As of June 2021 Cumulative

| Year      | New<br>Clubs | Dropped<br>Clubs | Gain/<br>Loss<br>Clubs | New<br>Members | Charter<br>Members | Reinstate<br>Members | Transfer<br>Members | Total<br>Member<br>Added | Total<br>Members<br>Dropped | Gain/<br>Loss<br>Members |
|-----------|--------------|------------------|------------------------|----------------|--------------------|----------------------|---------------------|--------------------------|-----------------------------|--------------------------|
| 2016-2017 | 0            | 1                | -1                     | 64             | 0                  | 1                    | 6                   | 71                       | 146                         | -75                      |
| 2017-2018 | 0            | 4                | -4                     | 63             | 0                  | 3                    | 10                  | 76                       | 144                         | -68                      |
| 2018-2019 | 0            | 0                | 0                      | 75             | 1                  | 5                    | 9                   | 90                       | 107                         | -17                      |
| 2019-2020 | 0            | 0                | 0                      | 59             | 0                  | 2                    | 4                   | 65                       | 89                          | -24                      |
| 2020-2021 | 0            | 1                | -1                     | 49             | 9                  | 10                   | 1                   | 69                       | 117                         | -48                      |
| Average   | 0            | 1                | -1                     | 62             | 2                  | 4                    | 6                   | 74                       | 121                         | -46                      |